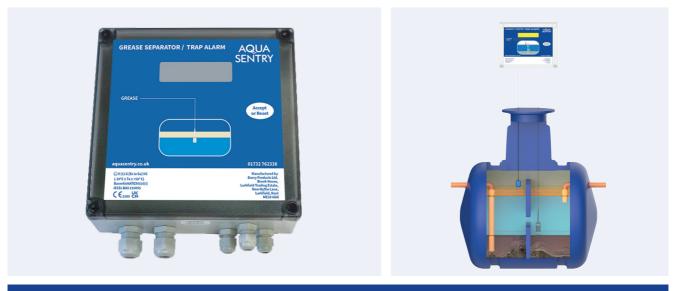

# AQUA SENTRY

## **Product Summary**

Ideal for new build sites or where mains supply is readily and easily available, making installation efficient and cost effective. This unit has an audible alarm and a liquid crystal display and is operated by means of a simple push switch. An output relay is provided which allows the use of an external sounder or beacon and can also be connected to your building management system (BMS).

### **Benefits**

- This unit has an audible alarm and a liquid crystal display and is operated by means of a simple Push Switch.
- An output relay is provided which allows the use of an external sounder or beacon and can also be connected to your building management system (BMS).

## **Specifications**

- Mains Powered: 230VAC
- IP65 ABS Enclosure: 180 x 180 x 60mm
- Output: Clean Contact Relay
- Display: Liquid Crystal
- Alarm: Audible (local)
- Probe Range: 200 meters max. (Dependent on cable style)
- Probe Type: High Liquid Float Probe
- ATEX Approved: Ex II (1) G [Ex ia Ga] IIC (-20°C  $\leq$  Ta  $\leq$  +50°C)